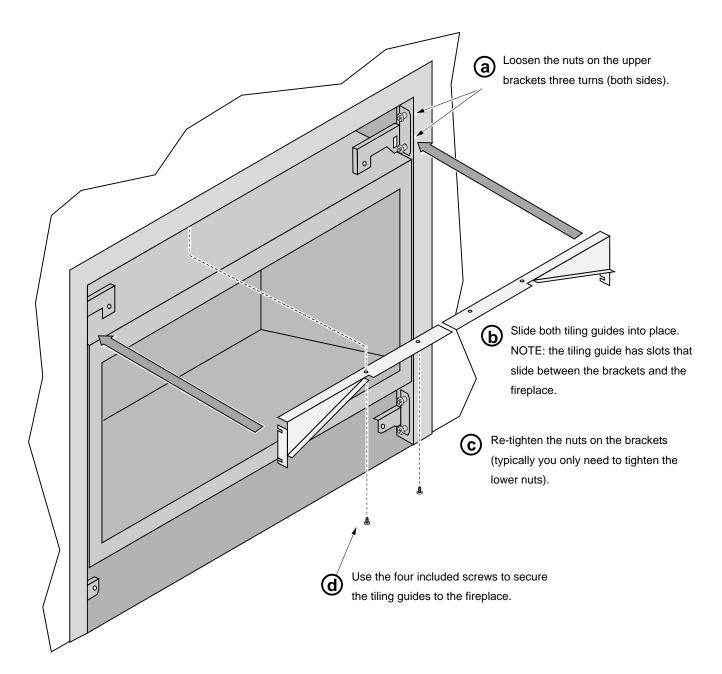

### Packing List:

- Tiling guide (2 pieces left and right)
- (4) Mounting Brackets (attaches to the fireplace)
- (4) Screws

This upgrade kit (98500686) must be installed prior to installing the facing material or face.

1 Attach the brackets to the fireplace following the directions below.

864TRV FPX Face Upgrade Kit

98500686

2 Attach the tiling guide following the directions below.