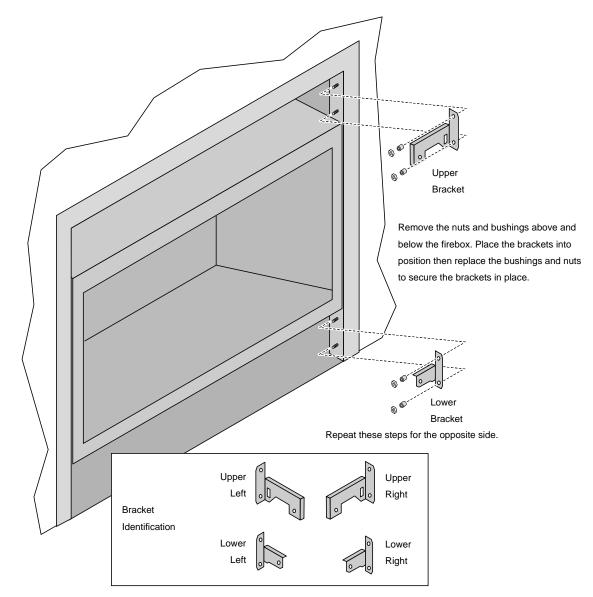

### Packing List:

- Tiling guide (2 pieces left and right)
- (4) Mounting Brackets (attaches to the fireplace)
- (4) Screws

This upgrade kit (98500686) must be installed prior to installing the facing material or face.

1 Attach the brackets to the fireplace following the directions below.

864TRV FPX Face Upgrade Kit

98500686

2 Attach the tiling guide following the directions below.